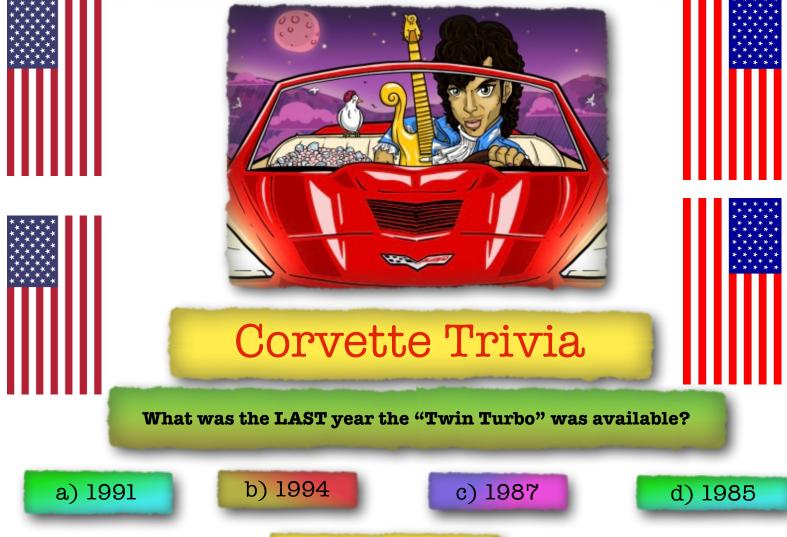

### **ANTELOPE VALLEY CORVETTE CLUB**

PAGE EIGHTEEN

The last year for the Callaway twin turbo option was 1991, selling 62 units at \$33,000 each. In comparison, the ZR-1 option was a bargain at "only" \$31,683.